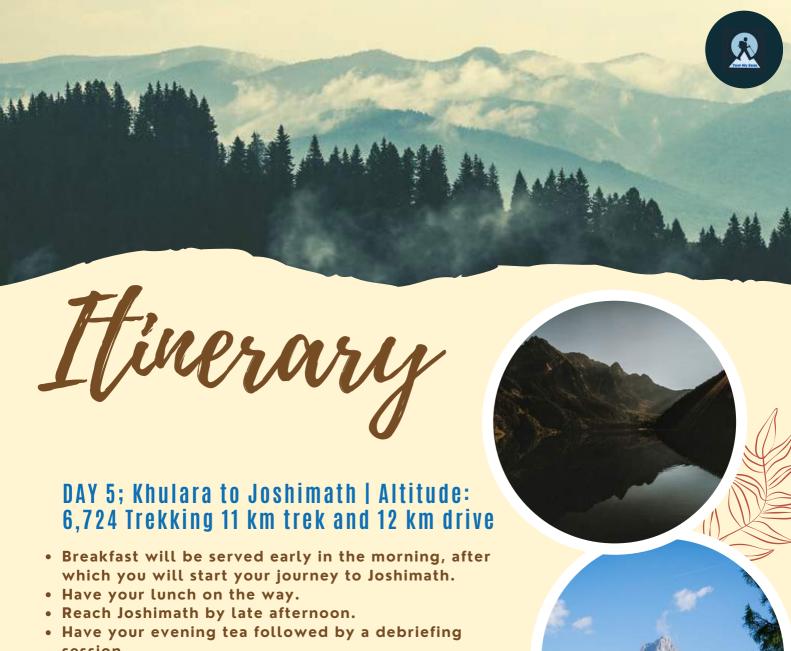

#### DAY 6; Joshimath to Rishikesh | 8 hours drive

- · Post breakfast group will depart for Rishikesh with your heart and soul full of memories.
- Your tour concludes once you are dropped at Rishikesh. (approx 255 kms drive)
- Note: On Day 6, you'll reach Haridwar between 6 pm and 7 pm. You can book your travel any time after 8 pm.