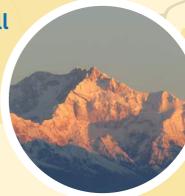

DAY 4; Khullara to Kuari Pass to Khullara | Altitude: 14,700 ft. Trekking 12 km

• Post breakfast, start your trek to Kuari pass.

• The initial trail starting from Khullara is steep thereon the path goes on the mountain ridge and reaches the top through a snow patch.

• From the top, get all geared up for the divine views of the mighty Himalayas.

session.