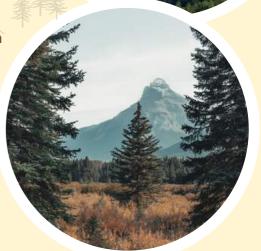

# Hiverary

- Depart from Rishikesh early in the morning (6:30 am) and steer toward Joshimath in a Tata Sumo or a similar vehicle.
- Also known as Jyotirmath it is the winter seat of Lord Badri, whose idol is brought down from Badrinath temple to Narsingh Temple at Joshimath.
- The journey should around approximately 10 hrs. It is indeed a little strenuous yet stunning scenic mountain drive.

## DAY 2; Rishikesh to Joshimath (Drive 280 Km) | Altitude: Joshimath 6724 ft

- Depart from Joshimath early in the morning after a scrumptious breakfast to reach Dhak village.
- Prepare yourself to indulge in a trekking trip to Gulling Top crossing Dhak Village, Tugasi Village etc.