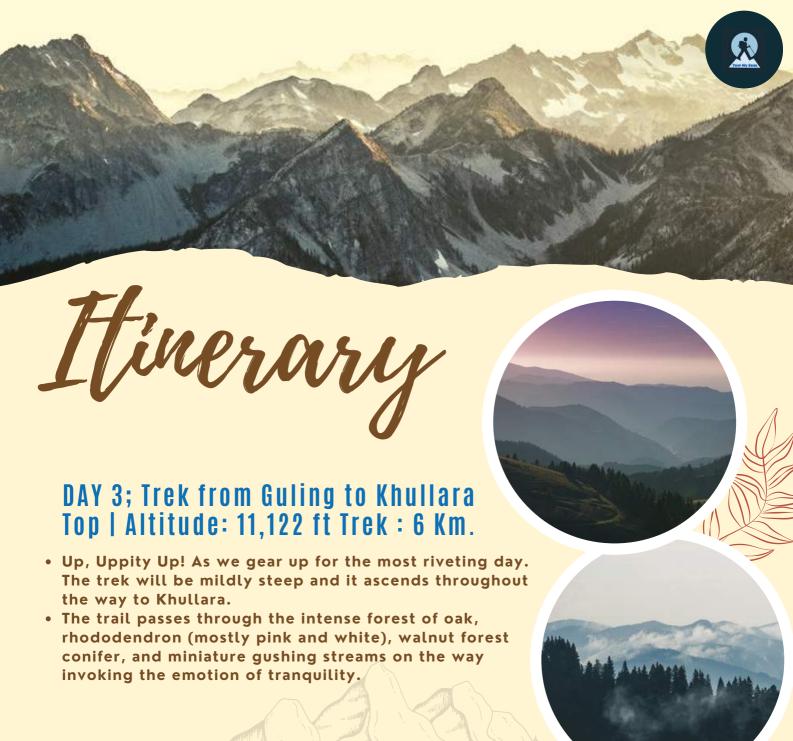

DAY 4; Khullara to Kuari Pass to Khullara | Altitude: 14,700 ft. Trekking 12 km

• Post breakfast, start your trek to Kuari pass.

• The initial trail starting from Khullara is steep thereon the path goes on the mountain ridge and reaches the top through a snow patch.

• From the top, get all geared up for the divine views of the mighty Himalayas.

session.