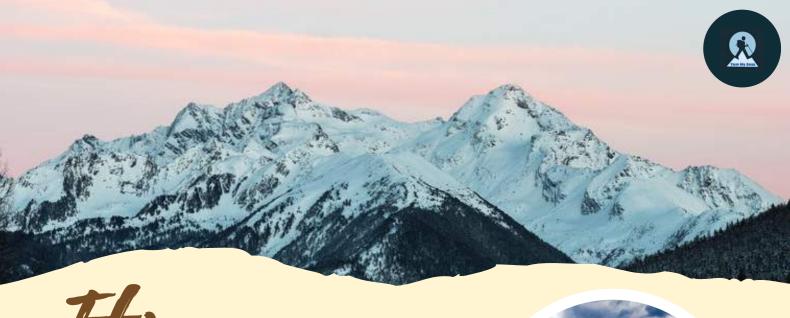

• From the top, get all geared up for the divine views of the mighty Himalayas.

session.